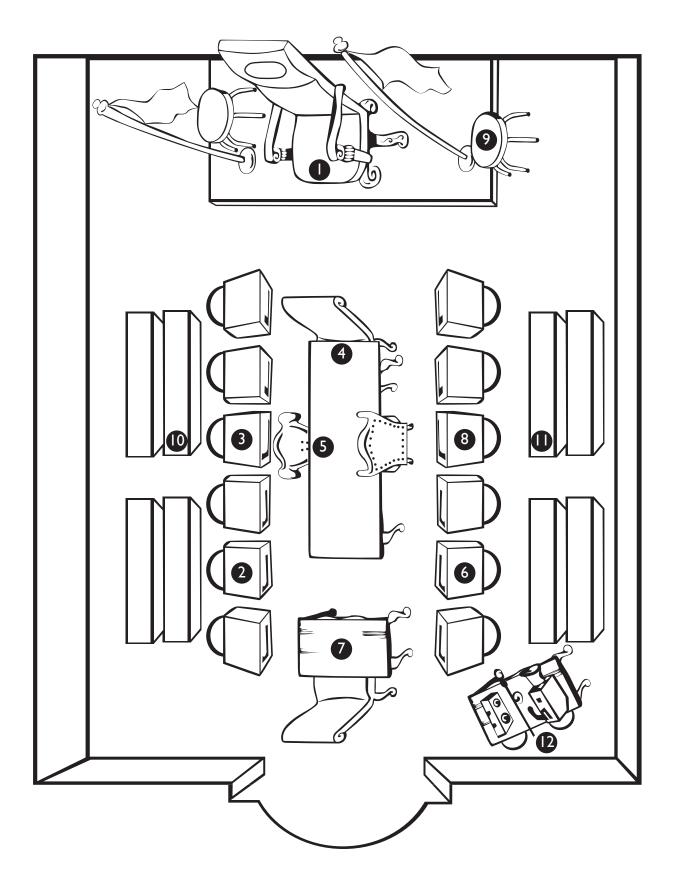

## Chamber Matching Game

Using the Mock Legislature Chamber floor plan, match the title of each person with the correct seat in the Chamber, and then write down that person's most important duty.

| Title of Person                      | Seat | What is this person's most important duty in the democratic process? |
|--------------------------------------|------|----------------------------------------------------------------------|
| Government Minister                  |      |                                                                      |
| Media                                |      |                                                                      |
| Leader of the Official<br>Opposition |      |                                                                      |
| Critics                              |      |                                                                      |
| Premier                              |      |                                                                      |
| Private Government Member            |      |                                                                      |
| Page                                 |      |                                                                      |
| Law Clerk                            |      |                                                                      |
| Clerk                                |      |                                                                      |
| Sergeant-at-Arms                     |      |                                                                      |
| Speaker                              |      |                                                                      |
| Private Opposition Member            |      |                                                                      |
| Lieutenant Governor                  | 0    |                                                                      |
| Chair of Committees                  | 0    |                                                                      |

• Where does the Lieutenant Governor sit when giving royal assent?\_\_\_\_

• Where does the Chair of Committees sit when moderating the debate? \_\_\_\_\_

## Mock Legislature Chamber Floor Plan